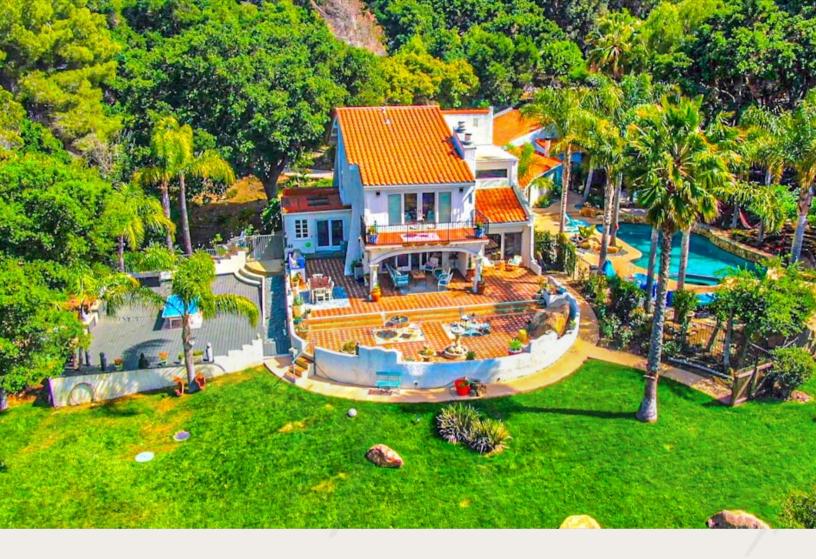

#### PROPERTY BACKGROUND

The Malibu Retreat is a boutique destination perched in the mountains of Malibu, California.

In between Malibu and Calabasas, The Malibu Retreat is a unique sanctuary spanning 5 acres backing up to untouched parkland, enveloped by majestic oaks and ancient boulders.

The grounds consist of two main houses with the capacity to sleep 23 guests and host hundreds for events, making it an exclusive choice for those seeking a bespoke getaway.

With its panoramic mountain vistas, The Malibu Retreat offers tailored weddings, events, wellness retreats, all set against the backdrop of Malibu's captivating landscape.

#### THE EXPERIENCE

- » 2 main houses
- » 5 acres leading into Malibu Creek State Park
- » Mineral bottom saltwater pool & jacuzzi
- » Lava rock fire pit
- » Outdoor yoga deck
- » Stone labyrinth
- » Ample on-site parking
- » 7,000 sqft lawn