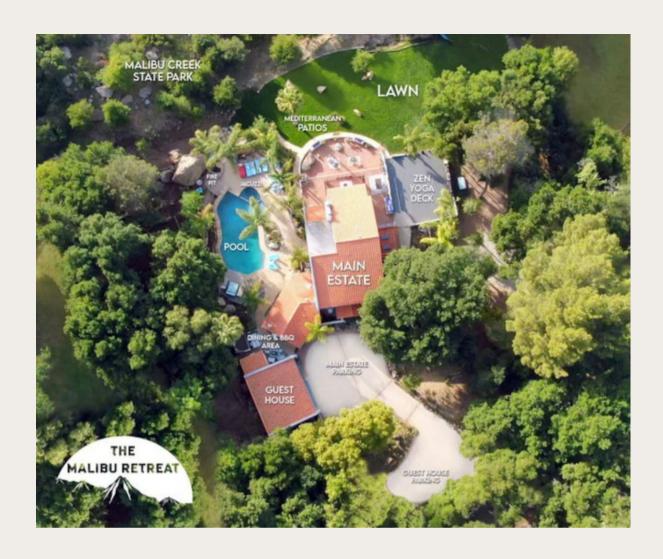

#### PROPERTY BACKGROUND

The Malibu Retreat is a boutique destination perched in the mountains of Malibu, California.

In between Malibu and Calabasas, The Malibu Retreat is a unique sanctuary spanning 5 acres backing up to untouched parkland, enveloped by majestic oaks and ancient boulders.

The grounds consist of two main houses with the capacity to sleep 23 guests and host hundreds for events, making it an exclusive choice for those seeking a bespoke getaway.

With its panoramic mountain vistas, The Malibu Retreat offers tailored weddings, events, wellness retreats, all set against the backdrop of Malibu's captivating landscape.

#### THE EXPERIENCE

- » 2 main houses
- » 5 acres leading into Malibu Creek State Park
- » Mineral bottom saltwater pool & jacuzzi
- » Lava rock fire pit
- » Outdoor yoga deck
- » Stone labyrinth
- » Ample on-site parking
- » 7,000 sqft lawn

#### Lower Lawn

Our expansive 7,000 sqft Lower Lawn is a picturesque setting for significant ceremonies or vibrant dance floors. As our premier location for large weddings and receptions, it offers endless possibilities to create your dream event under the open sky.

#### Mediterranean Patio

The custom-built Mediterranean Patio features a built-in BBQ and provides a versatile space ideal for reception setups, cocktail hours, or intimate ceremonies. This charming area invites guests to enjoy special moments in a cozy yet elegant setting.

#### Outdoor Yoga Deck

Beneath the ancient oaks and the stars lies our 30ft by 30ft Outdoor Yoga Deck, a serene platform that doubles as a perfect dance floor or dining area. Accommodating over 50 guests comfortably, it's a unique space for receptions and gatherings, offering a blend of natural beauty and tranquility.

#### The Pool

Our saltwater pool and jacuzzi, surrounded by natural rocks, create an oasis-like environment ideal for cocktail hours or dining arrangements. It's a fantastic area for summer pool parties, allowing guests to enjoy a refreshing dip while basking in the stunning surroundings.